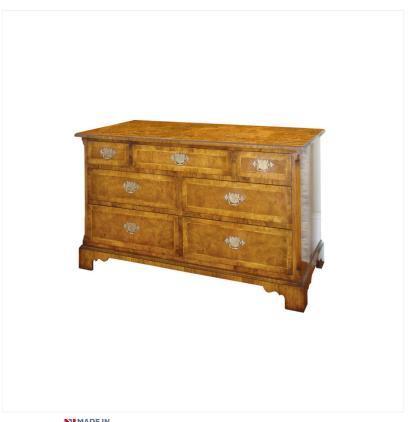

## WALNUT CHEST OF DRAWERS

Reference No: RL.20966/BA Height: 69cm / 27 inches Width: 130cm / 51 inches Depth: 61cm / 24 inches