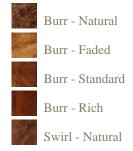

## Wood colours

## **Finishes**

A finish is a very personal choice, one of our experienced sales team will discuss and advise on the best finish for your piece of furniture.

All finishes are hand applied to give the piece that extra high quality finish.