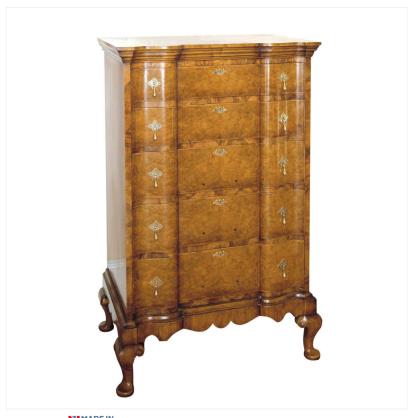

## WALNUT CHEST OF DRAWERS

MADE IN BRITAIN Proudly handmade at our workshops in Suffolk, England

Reference No: RL.143/R Height: 130cm / 51 inches Width: 84cm / 33 inches Depth: 48cm / 19 inches