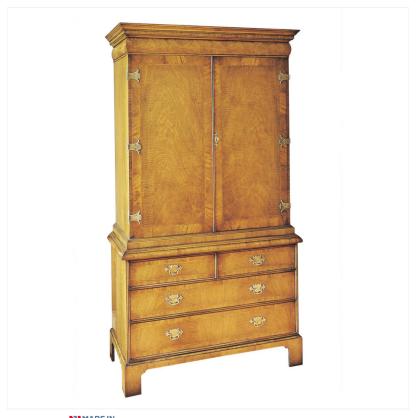

## WALNUT CABINET WITH SLIDE

MADEIN Proudly handmade at our workshops in Suffolk, England