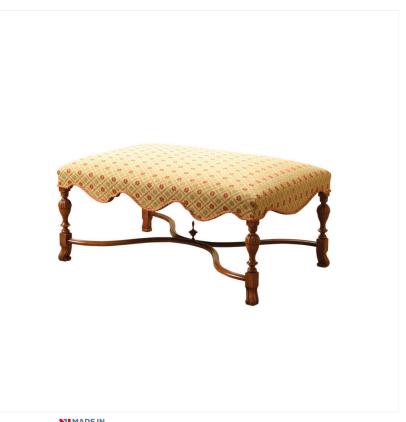

## WALNUT STOOL

Reference No: RL.17187/JR Height: 46cm / 18 inches Width: 122cm / 48 inches Depth: 76cm / 30 inches