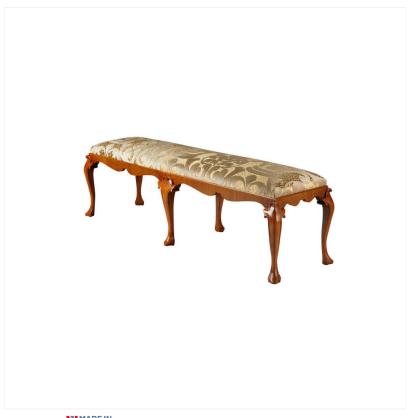

## WALNUT 6 LEGGED STOOL

MADEIN Proudly handmade at our workshops in Suffolk, England

Reference No: RL.145/GB Height: 46cm / 18 inches Width: 183cm / 72 inches Depth: 46cm / 18 inches