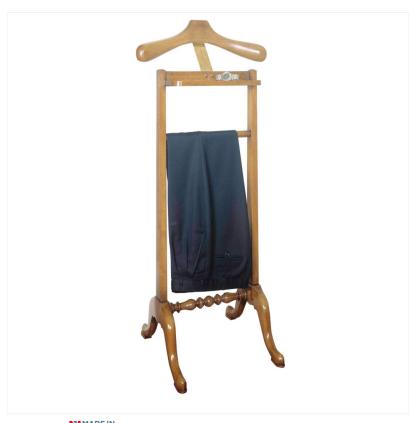

## WALNUT VALET STAND

MADEIN Proudly handmade at our workshops in Suffolk, England