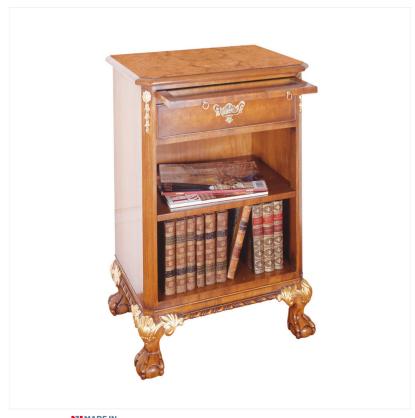

## WALNUT & GILT BEDSIDE CABINET

MADEIN Proudly handmade at our workshops in Suffolk, England

Reference No: RL.15436/A Height: 71cm / 28 inches Width: 53cm / 21 inches Depth: 38cm / 15 inches