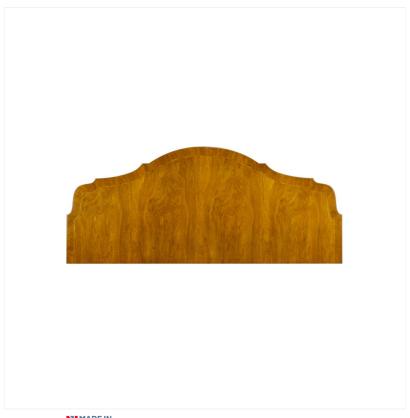

## WALNUT HEADBOARD

MADEIN Proudly handmade at our workshops in Suffolk, England

Reference No: RL.24146 Height: 68cm/27 inches Width: 183cm/72 inches