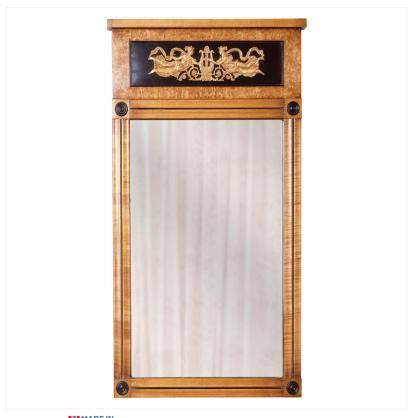

## KARELIAN BIRCH PIER MIRROR

MADEIN Proudly handmade at our workshops in Suffolk, England

Reference No: RL.23431/C Height: 85cm / 33 inches Width: 50cm / 20 inches