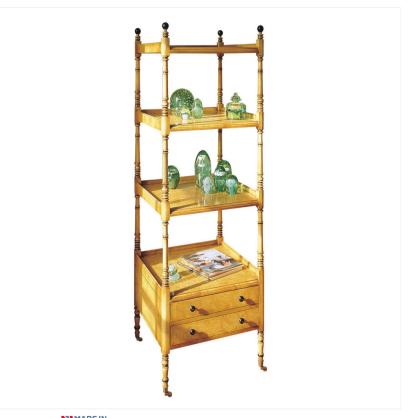

## KARELIAN BIRCH 4 TIER WHATNOT

**MADE IN** Proudly handmade at our workshops in Suffolk, England