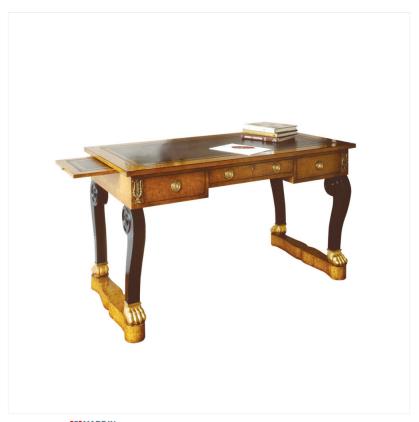

## KARELIAN BIRCH EMPIRE WRITING TABLE WITH SLIDES

MADEIN Proudly handmade at our workshops in Suffolk, England

Reference No: RL.23328/KB Height: 76cm / 30 inches Depth: 76cm / 30 inches Width: 147cm / 58 inches