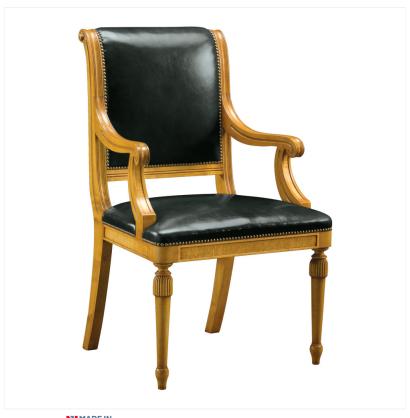

## KARELIAN BIRCH BANKERS CHAIR

MADEIN Proudly handmade at our workshops in Suffolk, England

Reference No: RL.16900/AXK Height: 88cm / 35inches Width: 60cm / 23 inches