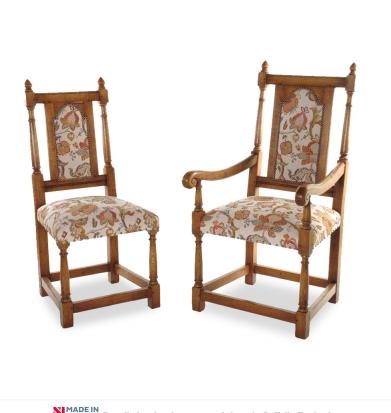

## OAK GIPPING CHAIR

Available in both elbow (TG.215/A) and a single chair.

note. price shown is for side chair in c.o.c.

Reference No: TG.215 and TG.215/A Height: TG.215/A: 115cm / 45 inches TG.215: 107cm / 42 inches Width: TG.215/A: 58cm / 23 inches TG.215: 48cm / 18 inches