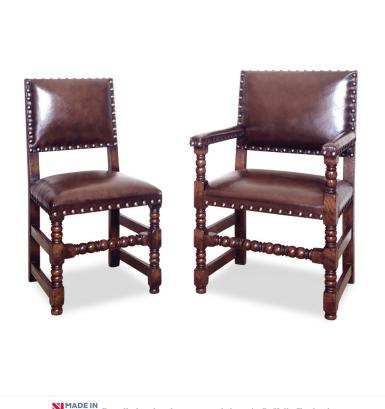

## OAK CROMWELL CHAIR

Available in single (RL.53) and elbow (RL.53/A)

note. price shown is for side chair in c.o.c.

Reference No: RL.53 and RL.53/A Height: RL.53/A: 96cm / 38 inches RL.53: 91cm / 36 inches Width: RL.53/A: 58cm / 23 inches RL.53: 47cm / 18 inches