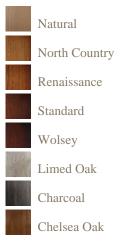

## Wood colours

## Finishes

A finish is a very personal choice, one of our experienced sales team will discuss and advise on the best finish for your piece of furniture.

All finishes are hand applied to give the piece that extra high quality finish.