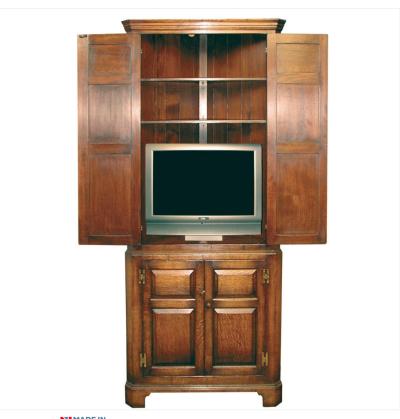

## OAK CORNER TELEVISION CABINET

**MADE IN** Proudly handmade at our workshops in Suffolk, England

Reference No: RL.24288/TV Height: 206cm / 81 inches Width: 91cm / 36 inches