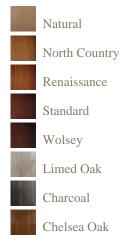

## Wood colours

## Finishes

A finish is a very personal choice, one of our experienced sales team will discuss and advise on the best finish for your piece of furniture.

All finishes are hand applied to give the piece that extra high quality finish.