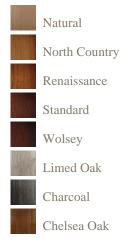

## Wood colours

## Finishes

A finish is a very personal choice, one of our experienced sales team will discuss and advise on the best finish for your piece of furniture.

All finishes are hand applied to give the piece that extra high quality finish.