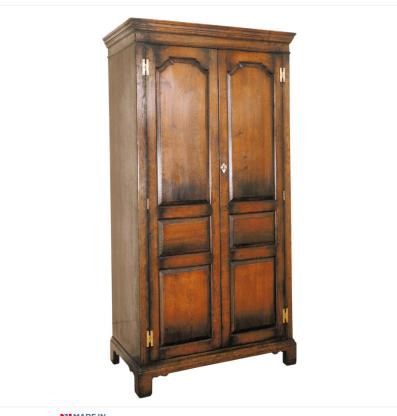

## OAK 2 DOOR WARDROBE

Reference No: RL.22976 Height: 183cm / 72 inches Width: 107cm / 42 inches Depth: 58cm / 23 inches