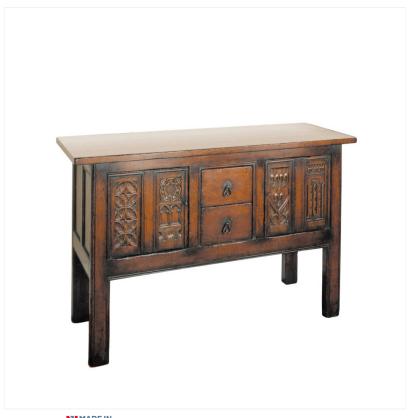

## OAK CREDENCE

MADEIN Proudly handmade at our workshops in Suffolk, England

Reference No: RL.1909 Height: 84cm / 33 inches Width: 145cm / 57 inches Depth: 51cm / 20 inches