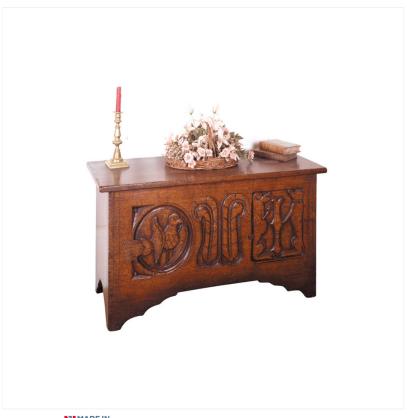

## OAK COFFER

MADEIN Proudly handmade at our workshops in Suffolk, England

Reference No: RL.5569 Height: 48cm / 19 inches Width: 96cm / 38 inches Depth: 42cm / 161/2 inches