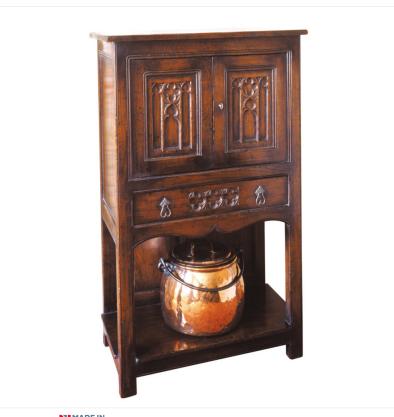

## OAK WINE CUPBOARD

Reference No: RL.3281 Height: 122cm / 48 inches Width: 81cm / 32 inches Depth: 43cm / 17 inches