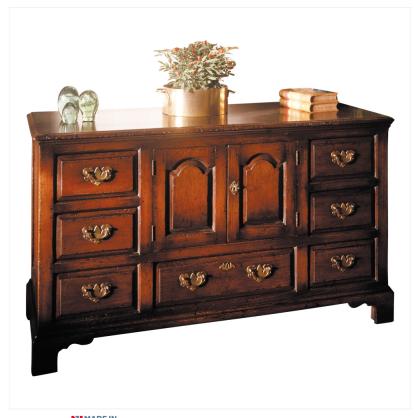

## OAK MULE CHEST

MADE IN BRITAIN Proudly handmade at our workshops in Suffolk, England

Reference No: RL.23804/E Height: 81cm / 32 inches Width: 140cm / 55 inches Depth: 53cm / 21 inches