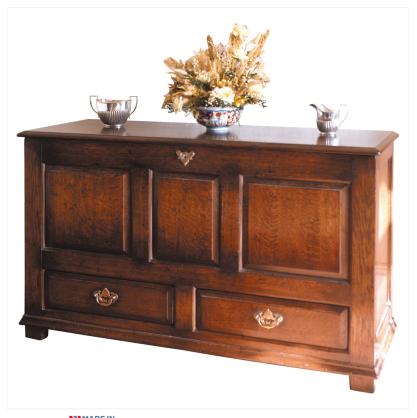

## OAK DOWER CHEST

MADEIN Proudly handmade at our workshops in Suffolk, England

Reference No: RL.21209/A Height: 71cm / 28 inches Width: 122cm / 48 inches Depth: 46cm / 18 inches