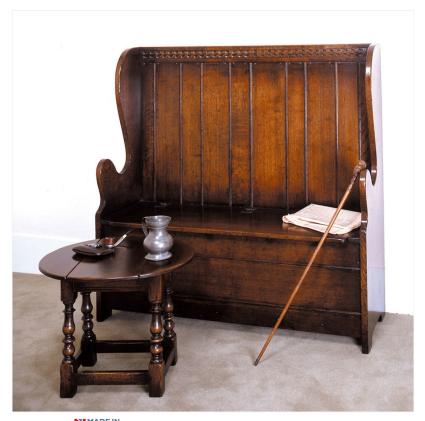

## OAK HIGH BACK BOX SETTLE

BRITAIN Proudly handmade at our workshops in Suffolk, England