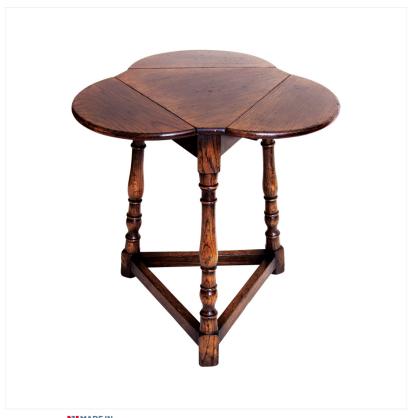

## OAK FOLDING TREFOIL TABLE

MADEIN Proudly handmade at our workshops in Suffolk, England

Reference No: RL.24655 Height: 56cm/22inches Width: 50cm/20 inches (open) Depth: 50cm/20 inches (open)