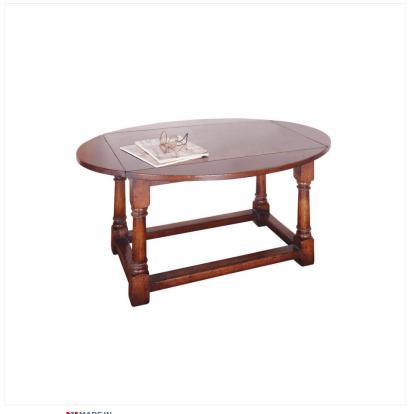

## OAK OVAL BUTLERS TABLE

MADEIN Proudly handmade at our workshops in Suffolk, England

Reference No: RL.20016/DLA Height: 48cm / 19 inches Width: 122cm / 48 inches Depth: 86cm / 34 inches