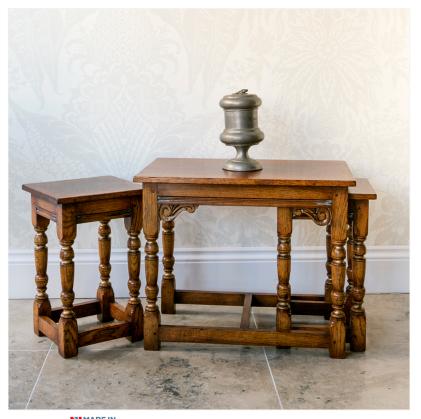

## OAK NEST OF TABLES

**MADE IN** Proudly handmade at our workshops in Suffolk, England