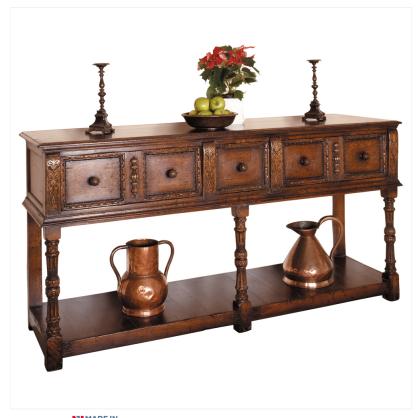

## OAK SIDETABLE



MADEIN Proudly handmade at our workshops in Suffolk, England

## **Finishes**

A finish is a very personal choice, one of our experienced sales team will discuss and advise on the best finish for your piece of furniture.

All finishes are hand applied to give the piece that extra high quality finish.

## **Contact us**

At Titchmarsh and Goodwin we understand that every piece of handmade furniture is as unique as its owner. Everything from timber choice, finish, to size and setting will have an impact.

If you would like this product in a **bespoke size**, **colour**, **or finish**, **or would like any other bespoke alteration** then please contact us to discuss in more detail.

Tel. +44 (0) 1473 252 158 Fax. +44 (0) 1473 210 948

Trinity Works Back Hamlet Ipswich Suffolk IP3 8AL