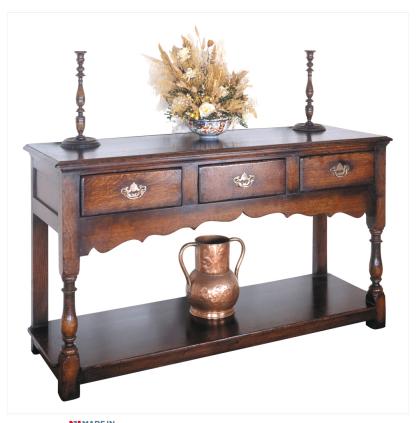

## OAK DRESSER BASE

MADE IN Proudly handmade at our workshops in Suffolk, England

Reference No: RL.21835/P Height: 76cm / 30 inches Depth: 46cm / 18 inches Width: 137cm / 54 inches