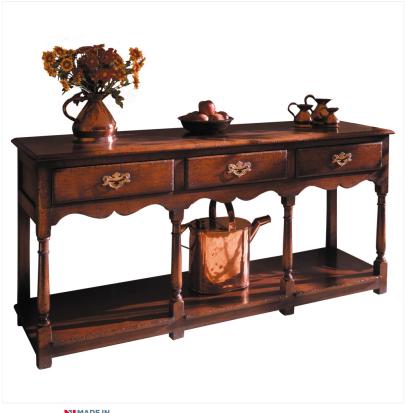

## OAK DRESSER BASE

Reference No: RL.19856/U Height: 76cm / 30 inches Depth: 46 cm / 18 inches Width: 168cm / 66 inches