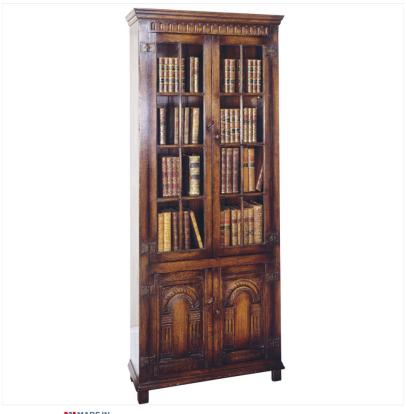

## OAK BOOKCASE



MADEIN Proudly handmade at our workshops in Suffolk, England

## **Finishes**

A finish is a very personal choice, one of our experienced sales team will discuss and advise on the best finish for your piece of furniture.

All finishes are hand applied to give the piece that extra high quality finish.

## **Contact us**

At Titchmarsh and Goodwin we understand that every piece of handmade furniture is as unique as its owner. Everything from timber choice, finish, to size and setting will have an impact.

If you would like this product in a **bespoke size**, **colour**, **or finish**, **or would like any other bespoke alteration** then please contact us to discuss in more detail.

Tel. +44 (0) 1473 252 158 Fax. +44 (0) 1473 210 948

Trinity Works Back Hamlet Ipswich Suffolk IP3 8AL