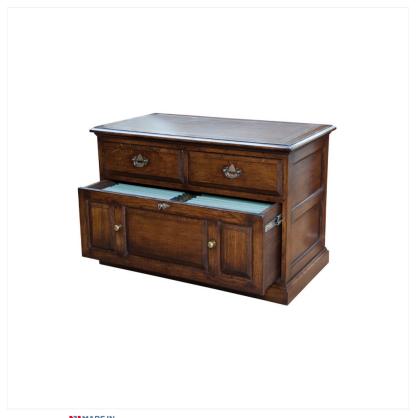

## OAK FILING DESK COMPANION

MADEIN Proudly handmade at our workshops in Suffolk, England

Reference No: RL.24702 Depth: 55cm / 21 inches Width: 100cm / 39 inches Height: 61cm / 24 inches