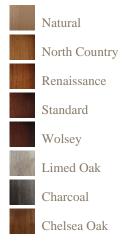

## Wood colours

## Finishes

A finish is a very personal choice, one of our experienced sales team will discuss and advise on the best finish for your piece of furniture.

All finishes are hand applied to give the piece that extra high quality finish.