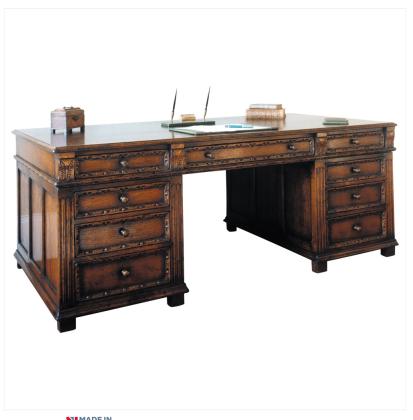

## OAK KNEEHOLE DESK

Reference No: RL.59/TSCA Height: 76cm / 30 inches Depth: 91cm / 36 inches Width: 183cm / 72 inches