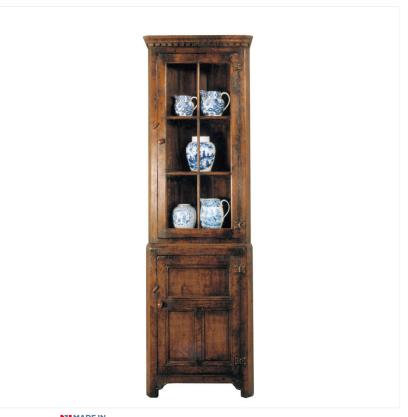

## OAK CORNER CABINET WITH GLASS DOORS

**MADE IN** Proudly handmade at our workshops in Suffolk, England