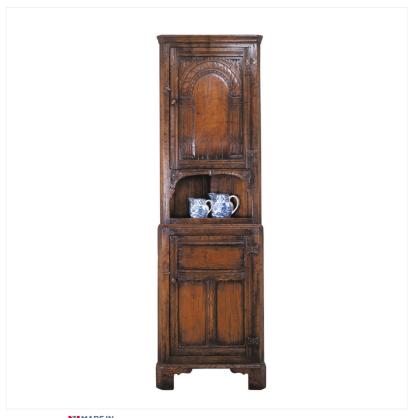

## OAK CORNER CUPBOARD

MADEIN Proudly handmade at our workshops in Suffolk, England

Reference No: RL.33/N Width: 61cm / 24 inches Height: 180cm / 71 inches