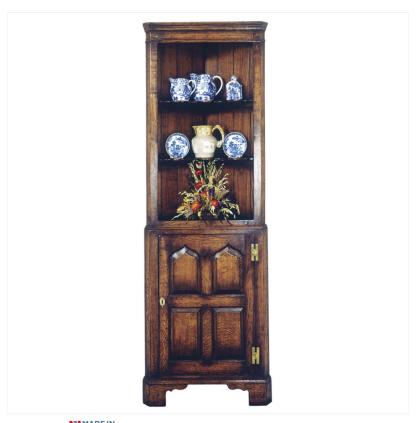

## OAK CORNER CUPBOARD

MADEIN Proudly handmade at our workshops in Suffolk, England