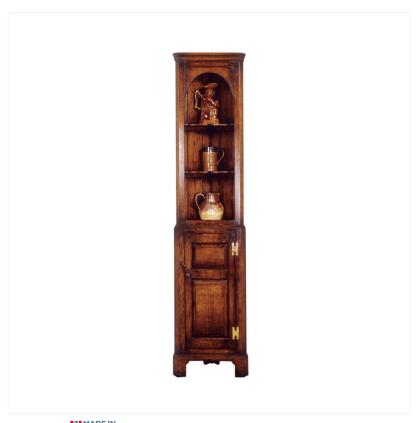

## OAK MINIATURE CORNER CUPBOARD

MADEIN Proudly handmade at our workshops in Suffolk, England