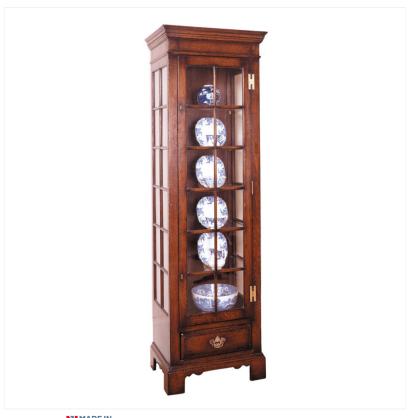

## OAK DISPLAY CABINET WITH GLASS SHELVES

MADE IN BRITAIN Proudly handmade at our workshops in Suffolk, England

Reference No: RL.23745/G Height: 170cm / 67 inches Width: 58cm / 23 inches Depth: 41cm / 16 inches