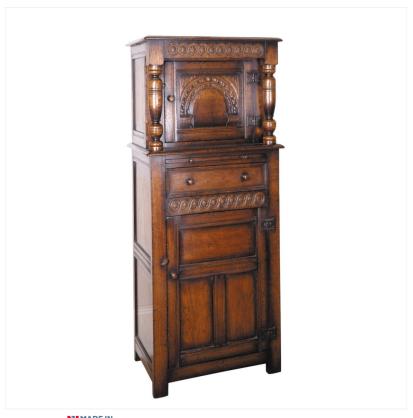

## OAK MINIATURE COURT CUPBOARD

MADEIN Proudly handmade at our workshops in Suffolk, England

Reference No: RL.511/E Height: 152cm / 60 inches Width: 71cm / 28 inches Depth: 43cm / 17 inches