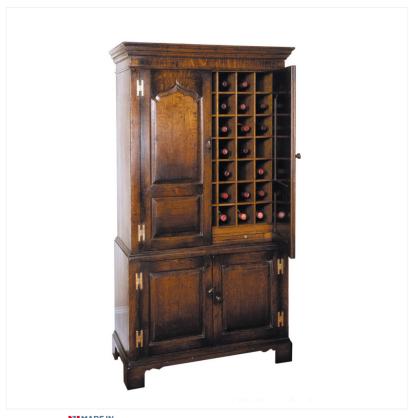

## OAK WINE STORAGE CUPBOARD

MADEIN Proudly handmade at our workshops in Suffolk, England