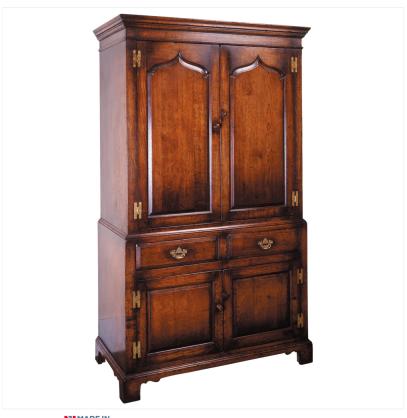

## OAK BREAD CUPBOARD

MADEIN Proudly handmade at our workshops in Suffolk, England

Reference No: RL.22208/A Height: 178cm / 70 inches Depth: 53cm / 21 inches Width: 104cm / 41 inches