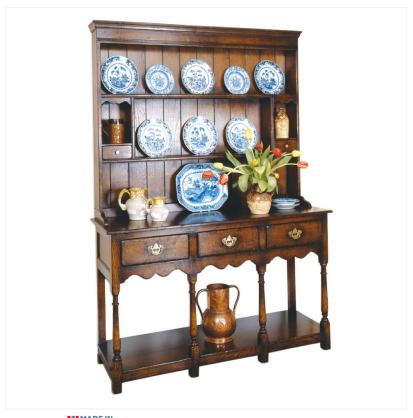

## OAK DRESSER & RACK

MADE IN BRITAIN Proudly handmade at our workshops in Suffolk, England

Reference No: RL.19856 Depth: 46cm / 18 inches Width: 137cm / 54 inches Height: 179cm / 70 inches