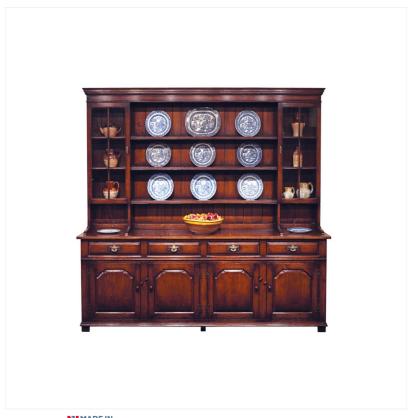

## OAK DRESSER AND RACK

MADEIN Proudly handmade at our workshops in Suffolk, England

Reference No: RL.22069/GR Depth: 53cm / 21 inches Width: 240cm / 94 inches Height: 214cm / 84 inches