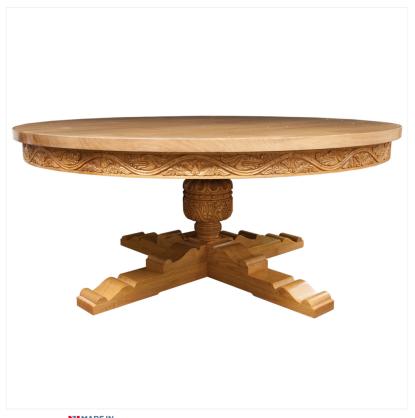

## OAK ELIZABETHAN STYLE CIRCULAR TABLE

MADE IN BRITAIN Proudly handmade at our workshops in Suffolk, England

A beautiful circular Oak carved dining table. This Elizabethan style table features hand carving to the apron and carved bulbous centre column.

Also available without a carved apron.

note. price indicated is for table with carved apron as pictured.

Reference No: RL.80/CCR Diameter: 183cm / 72 inches Height: 77cm / 30 inches