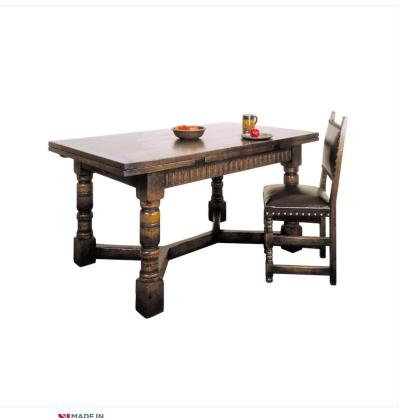

## OAK DRAWTOP TABLE

Our extending Oak table can expand from seating six as shown here to eight to 10 people comfortably. Simple carving on the rails and turned legs with a Ystretcher complete the table. It can be ordered in our five standard finishes and is hand-made from the finest Oak.