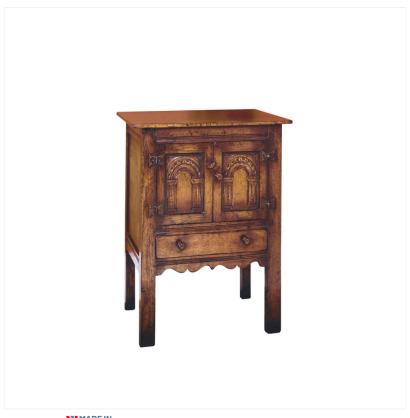

## OAK MINIATURE CREDENCE

MADEIN Proudly handmade at our workshops in Suffolk, England

Reference No: RL.32 Height: 84cm / 33 inches Width: 71cm / 28 inches Depth: 38cm / 15 inches