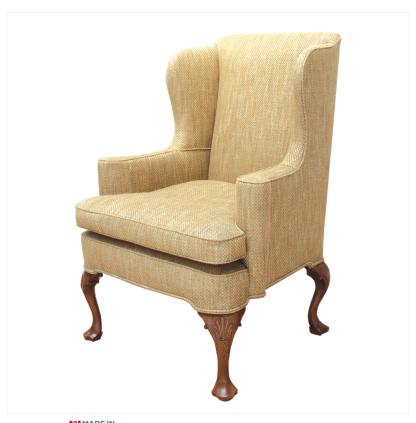

## WALNUT WING CHAIR

MADEIN Proudly handmade at our workshops in Suffolk, England

Reference No: RL.23297/R Height: 114cm / 45 inches Width: 82cm / 32 inches Depth: 82cm / 32 inches