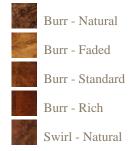

## Wood colours

## **Finishes**

A finish is a very personal choice, one of our experienced sales team will discuss and advise on the best finish for your piece of furniture.

All finishes are hand applied to give the piece that extra high quality finish.