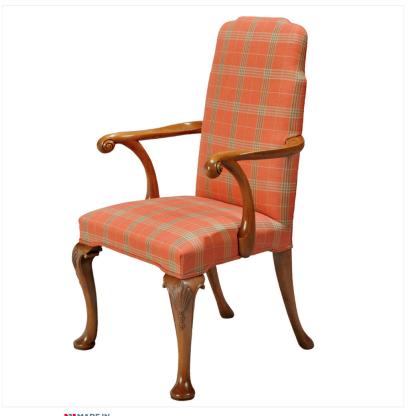

## WALNUT ARMCHAIR

Reference No: RL.202/AD Height: 107cm / 42 inches Width: 54cm / 22 inches