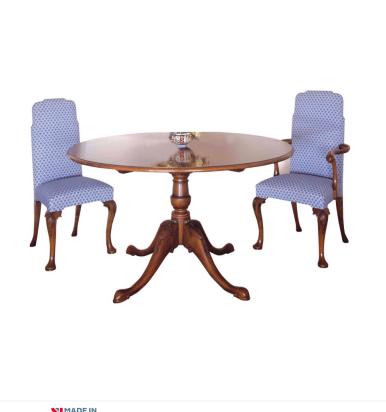

## WALNUT CIRCULAR BREAKFAST TABLE

Reference No: RL.20564/A Height: 77cm / 30" Diameter: 150cm / 59?