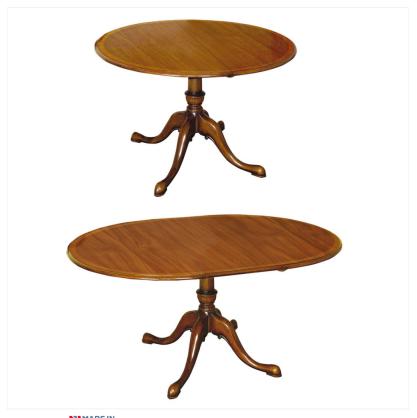

## WALNUT EXTENDING CIRCULAR TABLE

MADEIN Proudly handmade at our workshops in Suffolk, England