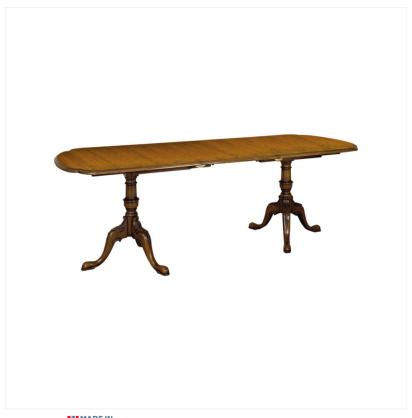

## WALNUT EXTENDING DINING TABLE

MADEIN Proudly handmade at our workshops in Suffolk, England

Reference No: RL.201 Height: 77cm / 30" Depth: 99cm / 39?

Length: 183cm / 72? Ext to. 244cm / 96?