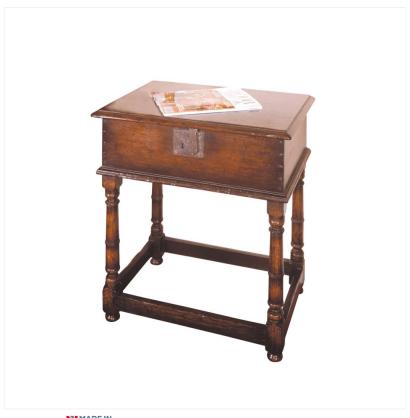

## OAK BIBLE BOX

MADEIN Proudly handmade at our workshops in Suffolk, England

Reference No: RL.23325 Height: 58cm / 23 inches Width: 61cm / 24 inches Depth: 51cm / 20 inches